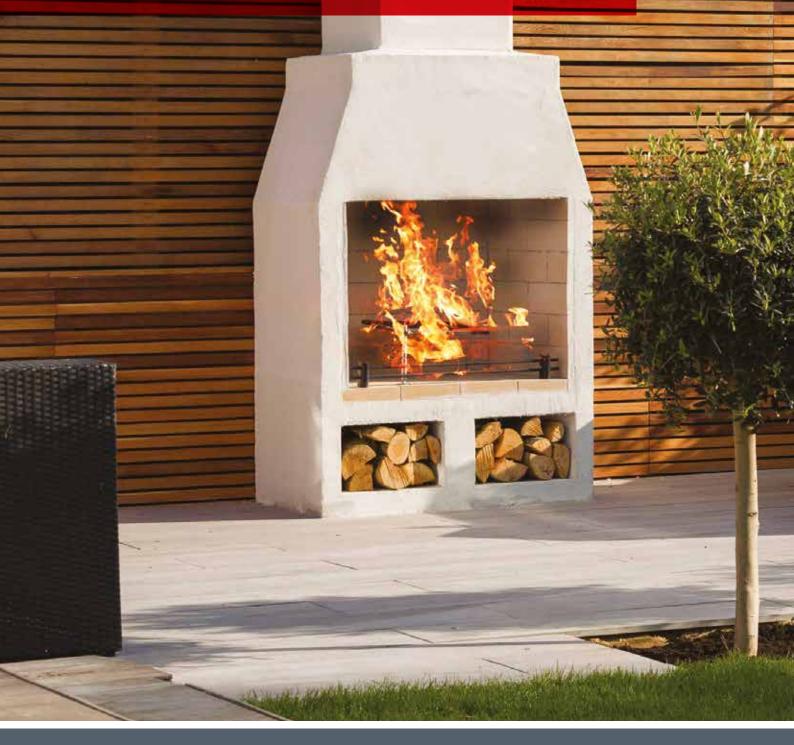

## Schiedel Garden Fireplace

Available in 3 sizes and delivered in a complete packaged solution. The natural volcanic pumice gives this outdoor fireplace all the insulation needed to have a safe and spectacular centre-piece in any garden.

A stunning focal point for any garden!

**500 Model** 40G500

**950 Model** 40G950

**1200 Model** 40G1200

Bilbao Black TASBB

**Gallipoli Black** TASGB

Lyon Black TASLB

0