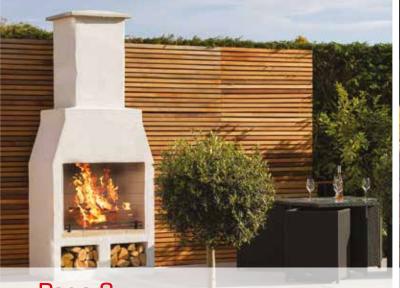

## Schiedel Garden Fireplace

Available in 3 sizes and delivered in a complete packaged solution. The natural volcanic pumice gives this outdoor fireplace all the insulation needed to have a safe and spectacular centre-piece in any garden.

A stunning focal point for any garden!

**500 Model** 40G500

**950 Model** 40G950

**1200 Model** 40G1200

Bilbao Black TASBB

**Gallipoli Black** TASGB

Lyon Black TASLB

0