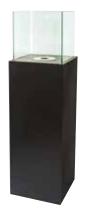

## Schiedel Garden Fireplace

Available in 3 sizes and delivered in a complete packaged solution. The natural volcanic pumice gives this outdoor fireplace all the insulation needed to have a safe and spectacular centre-piece in any garden.

A stunning focal point for any garden!

**500 Model** 40G500

**950 Model** 40G950

**1200 Model** 40G1200

Bilbao Black TASBB

**Gallipoli Black** TASGB

Lyon Black TASLB

0