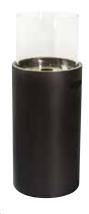

## Schiedel Garden Fireplace

Available in 3 sizes and delivered in a complete packaged solution. The natural volcanic pumice gives this outdoor fireplace all the insulation needed to have a safe and spectacular centre-piece in any garden.

A stunning focal point for any garden!

**500 Model** 40G500

**950 Model** 40G950

**1200 Model** 40G1200

Bilbao Black TASBB

**Gallipoli Black** TASGB

Lyon Black TASLB

0