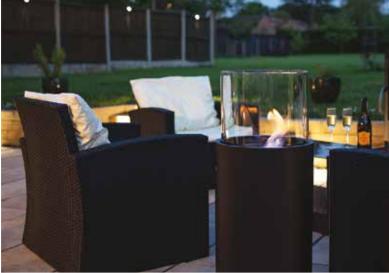

## Schiedel Garden Fireplace

Available in 3 sizes and delivered in a complete packaged solution. The natural volcanic pumice gives this outdoor fireplace all the insulation needed to have a safe and spectacular centre-piece in any garden.

A stunning focal point for any garden!

**500 Model** 40G500

**950 Model** 40G950

**1200 Model** 40G1200

Bilbao Black TASBB

**Gallipoli Black** TASGB

Lyon Black TASLB

0