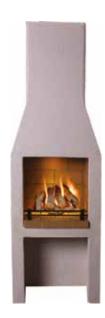

## Schiedel Garden Fireplace

Available in 3 sizes and delivered in a complete packaged solution. The natural volcanic pumice gives this outdoor fireplace all the insulation needed to have a safe and spectacular centre-piece in any garden.

A stunning focal point for any garden!

**500 Model** 40G500

**950 Model** 40G950

**1200 Model** 40G1200

Bilbao Black TASBB

**Gallipoli Black** TASGB

Lyon Black TASLB

0