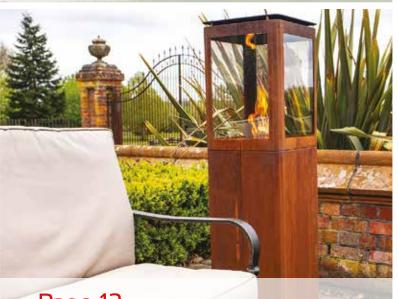

## Schiedel Garden Fireplace

Available in 3 sizes and delivered in a complete packaged solution. The natural volcanic pumice gives this outdoor fireplace all the insulation needed to have a safe and spectacular centre-piece in any garden.

A stunning focal point for any garden!

**500 Model** 40G500

**950 Model** 40G950

**1200 Model** 40G1200

Bilbao Black TASBB

**Gallipoli Black** TASGB

Lyon Black TASLB

0