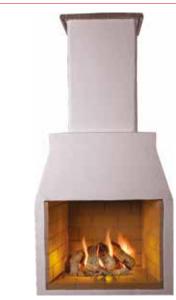

## Schiedel Garden Fireplace

Available in 3 sizes and delivered in a complete packaged solution. The natural volcanic pumice gives this outdoor fireplace all the insulation needed to have a safe and spectacular centre-piece in any garden.

A stunning focal point for any garden!

**500 Model** 40G500

**950 Model** 40G950

**1200 Model** 40G1200

Bilbao Black TASBB

**Gallipoli Black** TASGB

Lyon Black TASLB

0