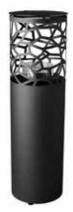

## Schiedel Garden Fireplace

Available in 3 sizes and delivered in a complete packaged solution. The natural volcanic pumice gives this outdoor fireplace all the insulation needed to have a safe and spectacular centre-piece in any garden.

A stunning focal point for any garden!

**500 Model** 40G500

**950 Model** 40G950

**1200 Model** 40G1200

Bilbao Black TASBB

**Gallipoli Black** TASGB

Lyon Black TASLB

0