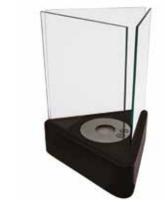

A stunning focal point for any garden!

**500 Model** 40G500

**950 Model** 40G950

**1200 Model** 40G1200

Bilbao Black TASBB

**Gallipoli Black** TASGB

Lyon Black TASLB

0

0

0

Otranto Black TASOB

Palinuro Black TASPB

0

0

**Palinuro Copper** TASPC

Palinuro White TASPW