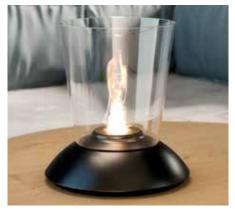

## Schiedel Garden Fireplace

Available in 3 sizes and delivered in a complete packaged solution. The natural volcanic pumice gives this outdoor fireplace all the insulation needed to have a safe and spectacular centre-piece in any garden.

A stunning focal point for any garden!

**500 Model** 40G500

**950 Model** 40G950

**1200 Model** 40G1200

Bilbao Black TASBB

**Gallipoli Black** TASGB

Lyon Black TASLB

0