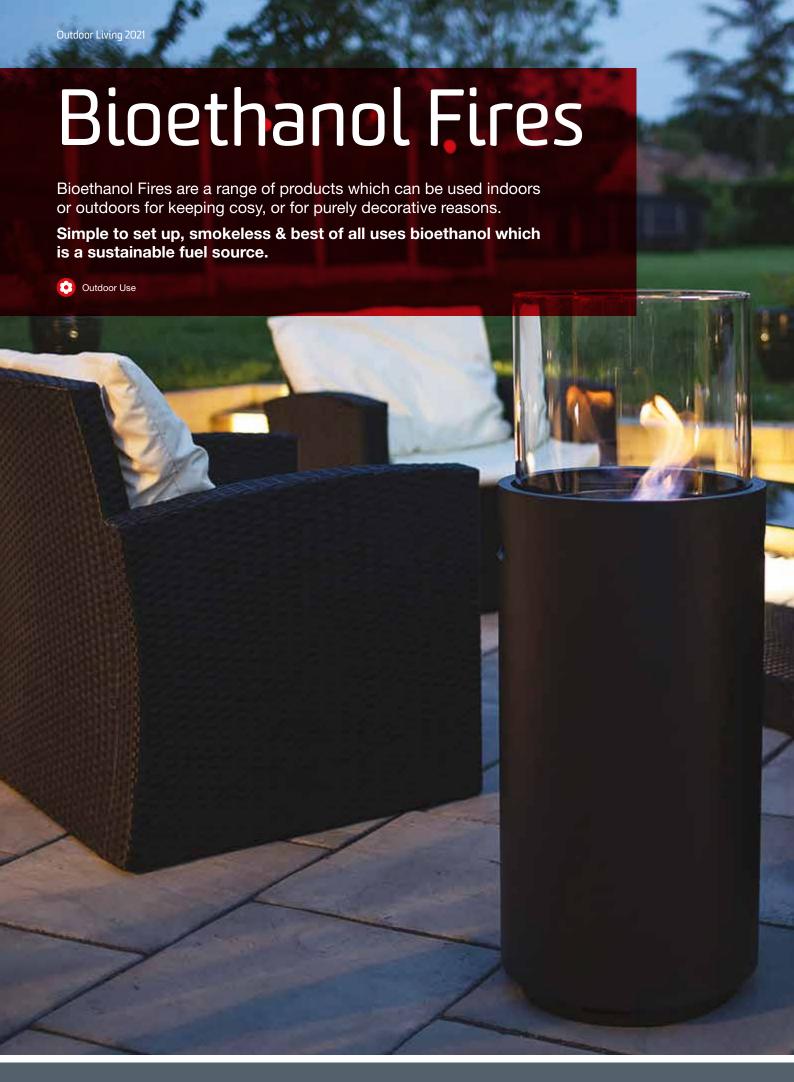

## Schiedel Garden Fireplace

Available in 3 sizes and delivered in a complete packaged solution. The natural volcanic pumice gives this outdoor fireplace all the insulation needed to have a safe and spectacular centre-piece in any garden.

A stunning focal point for any garden!

**500 Model** 40G500

**950 Model** 40G950

**1200 Model** 40G1200

Bilbao Black TASBB

**Gallipoli Black** TASGB

Lyon Black TASLB

0