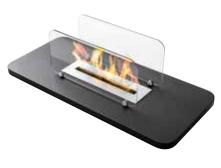

## Schiedel Garden Fireplace

Available in 3 sizes and delivered in a complete packaged solution. The natural volcanic pumice gives this outdoor fireplace all the insulation needed to have a safe and spectacular centre-piece in any garden.

A stunning focal point for any garden!

**500 Model** 40G500

**950 Model** 40G950

**1200 Model** 40G1200

Bilbao Black TASBB

**Gallipoli Black** TASGB

Lyon Black TASLB

0